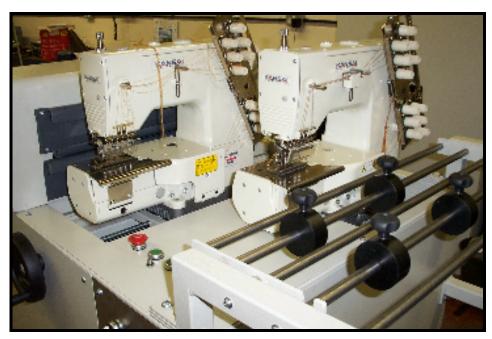

## KANSAI SPECIAL FBX-1112P-ATM HIGH SPEED TANDEM MACHINE FOR MATTRESS BORDERS

## **Description**

A twin headed needle feed wide gauge double lock chainstitch unit for parallel stitching on a mattress border

## **Features**

- Spacing between stitch lines is completely adjustable
- One machine head is fixed and one moveable
- Both machine heads are 12 needle allowing almost any combination of stitches.
- ½" needle gauge giving 2¾" overall per machine head
- Feed on unit
- Heavy duty puller feed unit
- Variable speed control
- Fitted with 2 Efka DC1550 electronic control motors