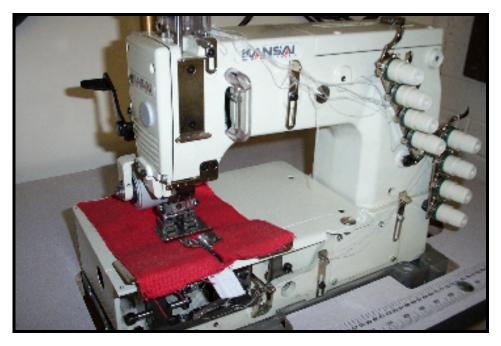

## **KANSAI SPECIAL DFB-1404P-Z CONTINUOUS ZIP MACHINE**

| Application | A twin needle chainstitch machine used for attaching continuous zip to a cushion.                                                                                        |
|-------------|--------------------------------------------------------------------------------------------------------------------------------------------------------------------------|
| Features    | The machine is a Kansai Special <sup>1</sup> / <sub>2</sub> " needle<br>gauge with a close coupled puller feed<br>unit, adjustable zip folder and bottom reel<br>holder. |
| Options     | <ul><li>Thread break detectors</li><li>Control box for automatic start</li><li>Back pneumatic impact cutter</li></ul>                                                    |