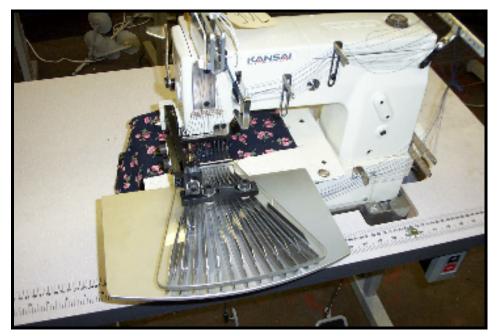

## KANSAI SPECIAL DFB-1412PTV MULTI NEEDLE PIN TUCK MACHINE

| Application | Ideal for making various pin tucking stitching on women's blouses, etc.                                             |
|-------------|---------------------------------------------------------------------------------------------------------------------|
| Features    | Tucks are made at the same time. Detaching<br>needles allows making 2 or 3 tucks.<br>Supplied with puller feed unit |
| Options     | 2mm, 5mm and 8mm left and right tucks.                                                                              |