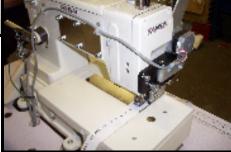

## LX-5801-SP PROGRAMMABLE SEQUIN ATTACHING MACHINE

1 sequin every stitch

1 sequin every 2 stitches

1 sequin every 3 stitches

...up to 1 sequin every 10 stitches.

Single needle double chainstitch machine for attaching sequins. Sequin size and skip timing is programmable and can be changed by the control box. Three sizes of sequin (3mm, 5mm and 7mm) are available by changing the optional guide and presser foot.