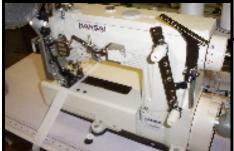

## LX-5801-SP PROGRAMMABLE SEQUIN ATTACHING MACHINE

1 sequin every stitch

1 sequin every 2 stitches

1 sequin every 3 stitches

...up to 1 sequin every 10 stitches.

Single needle double chainstitch machine for attaching sequins. Sequin size and skip timing is programmable and can be changed by the control box. Three sizes of sequin (3mm, 5mm and 7mm) are available by changing the optional guide and presser foot.