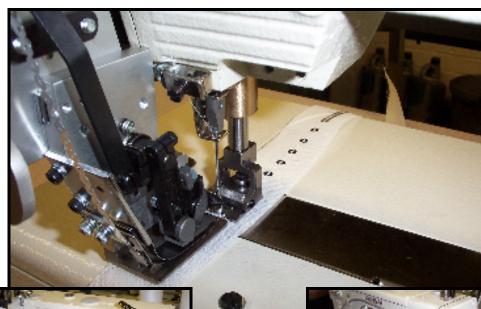

## LX-5801-SP PROGRAMMABLE SEQUIN ATTACHING MACHINE

1 sequin every stitch

1 sequin every 2 stitches

1 sequin every 3 stitches

...up to 1 sequin every 10 stitches.

Single needle double chainstitch machine for attaching sequins. Sequin size and skip timing is programmable and can be changed by the control box. Three sizes of sequin (3mm, 5mm and 7mm) are available by changing the optional guide and presser foot.