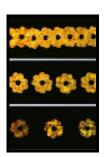

## LX-5801-SP PROGRAMMABLE SEQUIN ATTACHING MACHINE

1 sequin every stitch

1 sequin every 2 stitches

1 sequin every 3 stitches

...up to 1 sequin every 10 stitches.

Single needle double chainstitch machine for attaching sequins. Sequin size and skip timing is programmable and can be changed by the control box. Three sizes of sequin (3mm, 5mm and 7mm) are available by changing the optional guide and presser foot.