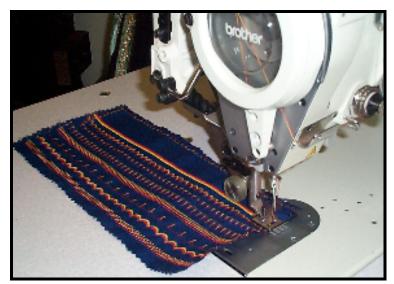

## BROTHER B855E-TN TWIN NEEDLE ELECTRONIC ZIG ZAG

**Description** A programmable zig zag with eight different

pre-programmed patterns converted to twin needle to create further decorative stitches

**Application** Used for fashion wear where a patterned

stitch is required

**Features** Patterns can easily be changed by using the

operating panel.

Machine fitted with a special close coupled

puller feed unit